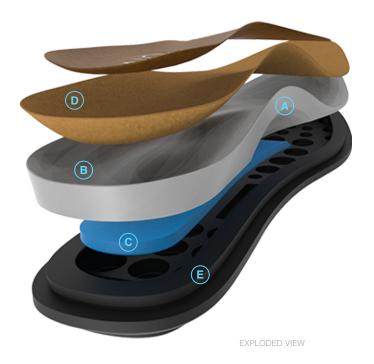

- (A) Contoured arch profile supports the biomechanical function of the mid foot.
- (B) A deep heel cup stabilizes the rear-foot encapsulating the fat pad for natural shock attenuation.
- (c) High density EVA shank for increased torsional stability
- D Breathable microfiber top cloth for cushioning, moisture wicking, and exceptional comfort.
- (E) Rubber outsole provides superior forefoot flexibility and traction.