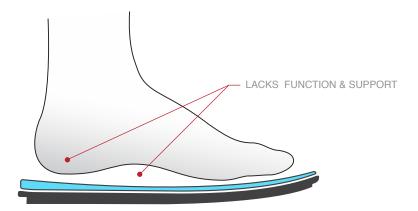

## TRADITIONAL LOAFER CONSTRUCTION

Traditional loafer construction utilizes a flat generic midsole contour, ideal for manufacturing. This type of midsole design provides little to no functional support to the foot.