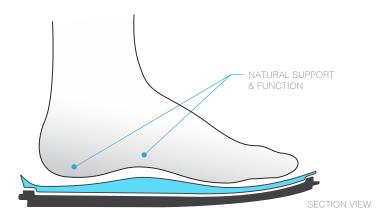

## COMPRESSION FORMED EVA ORTHOTIC

Biomechanical designed contour molded into compression formed EVA insole, promotes ideal foot function, helping to prevent over-pronation. The contoured arch assists in supporting the mid-foot.