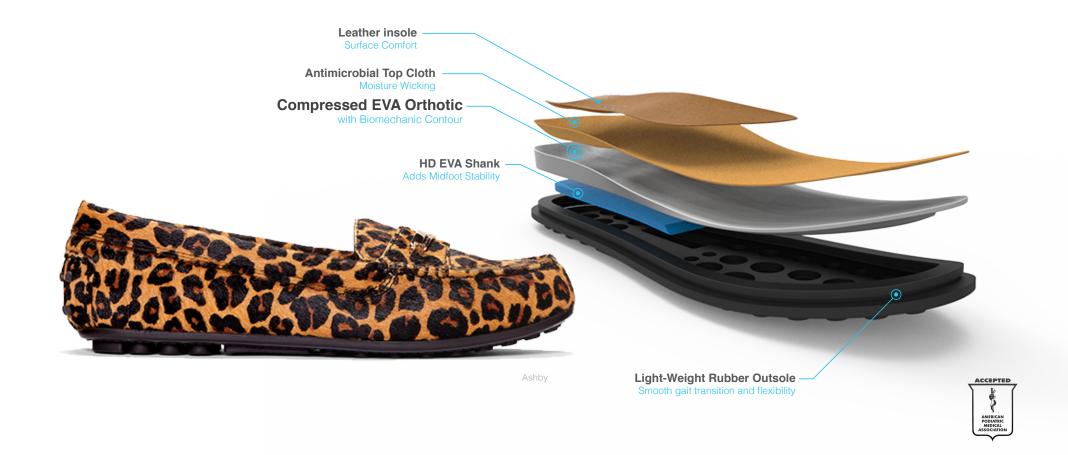

INTRODUCING HONOR ASHBY...

VIONIC BRAND BRINGS FUNCTIONAL COMFORT AND SUPPORT INTO
FLATS AND LOAFERS, FEATURING A HI-PERFORMANCE BIOMECHANICALLY

CONTOURED ORTHOTIC FOOTBED.

## COMPRESSION FORMED EVA ORTHOTIC

Biomechanical designed contour molded into compression formed EVA insole, promotes ideal foot function, helping to prevent over-pronation. The contoured arch assists in supporting the mid-foot.

- (A) Contoured arch profile supports the biomechanical function of the mid foot.
- (B) A deep heel cup stabilizes the rear-foot encapsulating the fat pad for natural shock attenuation.
- (c) High density EVA shank for increased torsional stability
- D Breathable microfiber top cloth for cushioning, moisture wicking, and exceptional comfort.
- (E) Rubber outsole provides superior forefoot flexibility and traction.